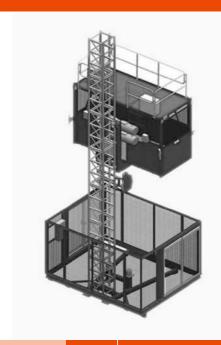

#### Hoist

Also known by other names like temporary elevator, construction elevator, hoist is commonly used on large scale construction projects, mainly high-rise buildings. Sahil Power offers a superior range of rack and pinion hoists in compliance with the international safety standards. Our wide range of hoists has load carrying capacity from 500 to 3000 Kg.