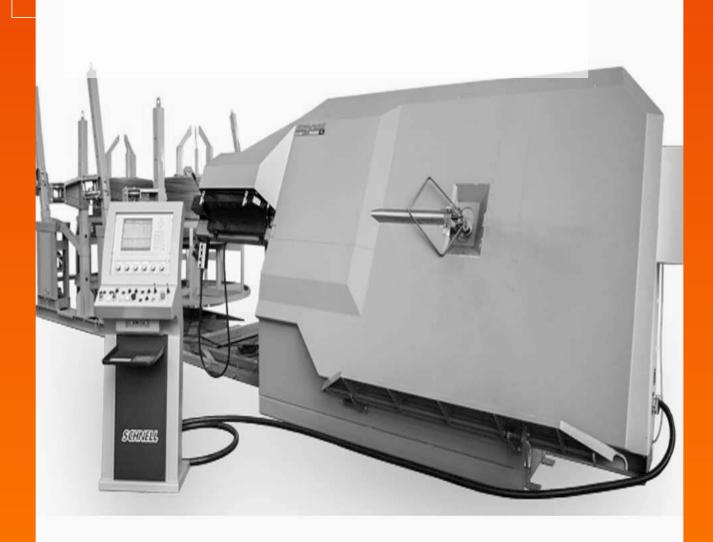

## Steel cutting and Bending Machines

The highly efficient machines to give steel rods and pipes the desired shape and size are also facilitated by Sahil Power Systems. Apart from reducing the required manpower to a great extent, high accuracy & enhanced productivity are the other attributes. These machines lead to zero wastage that result in huge savings to the customers.