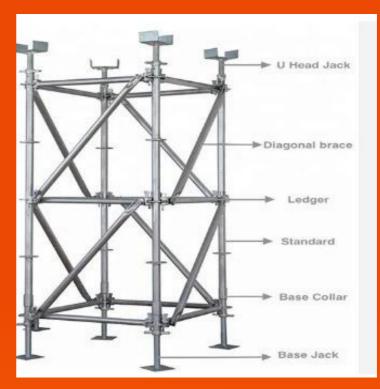

#### **CUPLOCK SCAFFOLDING**

### WHAT ARE THE ADVANTAGES OF CHOOSING CUPLOCK SCAFFOLDING

- > Versatility and Flexibility
- > No bolts and Welding required
- > Stability
- > Standardization
- > Repetitive Utilization
- > Low-Maintenance
- **Easy to Transport**
- > Reduces Manual Efforts
- > Safety
- Required less Storage Space