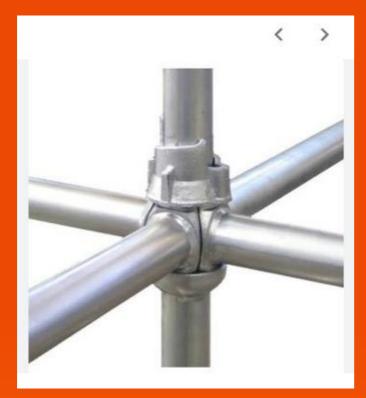

#### **CUPLOCK SCAFFOLDING**

### WHAT ARE THE ADVANTAGES OF CHOOSING CUPLOCK SCAFFOLDING

- > Versatility and Flexibility
- > No bolts and Welding required
- > Stability
- > Standardization
- > Repetitive Utilization
- > Low-Maintenance
- **Easy to Transport**
- > Reduces Manual Efforts
- > Safety
- Required less Storage Space