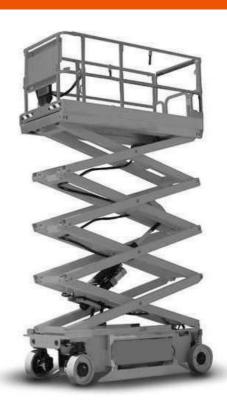

#### Scissor Lift

Scissor lifts can handle any operation requiring a ladder, tower, or scaffolding; and complete the same job fast with greater ease and safety.