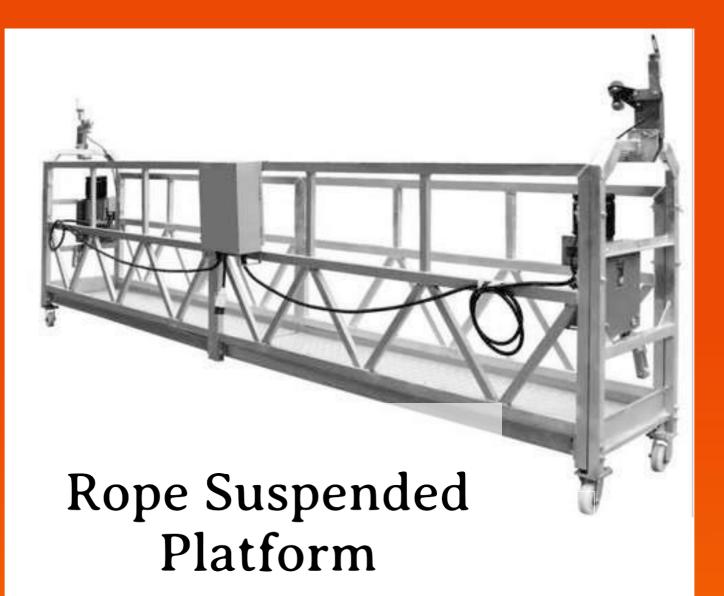

Rope Suspended Platform is one of the most widely used technologies deployed in various processes because of the higher safety. The conventional scaffolds are temporary and require to be created in different ways for different purposes. Countering this glitch, RSP proves to be the safer and easy to use alternative and for the purpose. RSPs are now widely being used for outer wall construction and in cleaning of building exteriors, facade and outer glasses.