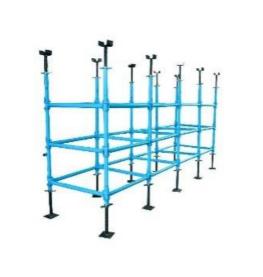

#### **CUPLOCK SCAFFOLDING**

### WHAT ARE THE ADVANTAGES OF CHOOSING CUPLOCK SCAFFOLDING

- > Versatility and Flexibility
- > No bolts and Welding required
- > Stability
- > Standardization
- > Repetitive Utilization
- > Low-Maintenance
- **Easy to Transport**
- > Reduces Manual Efforts
- > Safety
- Required less Storage Space