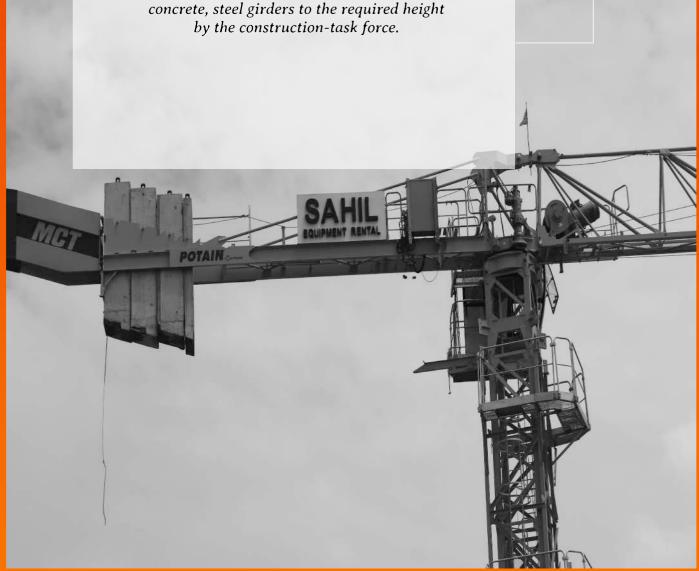

#### Our Team

Tower Cranes- the most common fixtures at large construction sites, outperform the loading and lifting capacity of other types of cranes, and also have the unparalleled height capacity. Beingeasily facilitated by Sahil Power, they are used to lift, the cement, concrete, steel girders to the required height by the construction-task force.