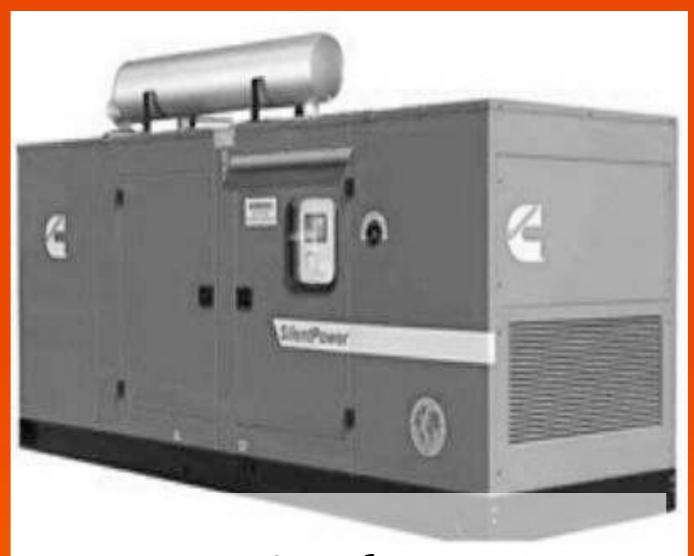

#### Diesel Generator Sets

We have an unmatched range of highly efficient DG sets with power ranging from 7.5 to 3000 KVA with an average age of 3-4 years only. With the guaranteed uptime, committed delivery, superior fuel consumption, we power the nation for the seamless operations.

DG set is the most reliable source of back power in case of emergency, across the world.

With such a wide range, we are able to rent the DG sets to different sections of the society, serving them in the purpose they want.